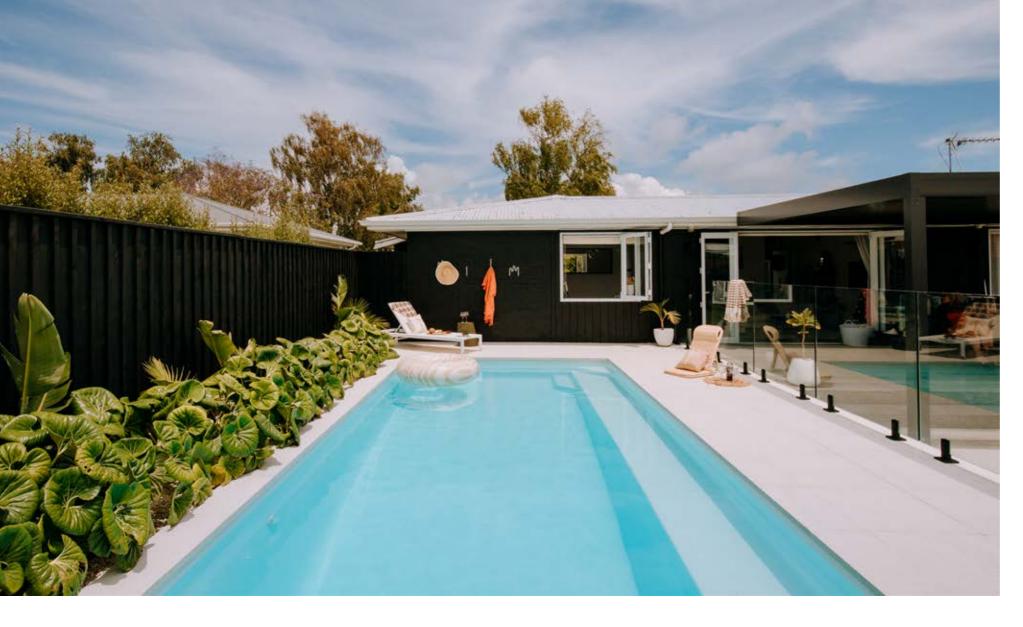

## Serenity

Visually stunning, functional and designed for narrow backyards, the Serenity will be the focal point and heart of your home.

### **Pool Features:**

- Large seating areas in the shallow
- ▶ Dual swim outs in deep end
- ► The 5.5m pool has a constant depth of 1.2m, perfect for children
- ► Narrow layouts: Width 2m-2.5m