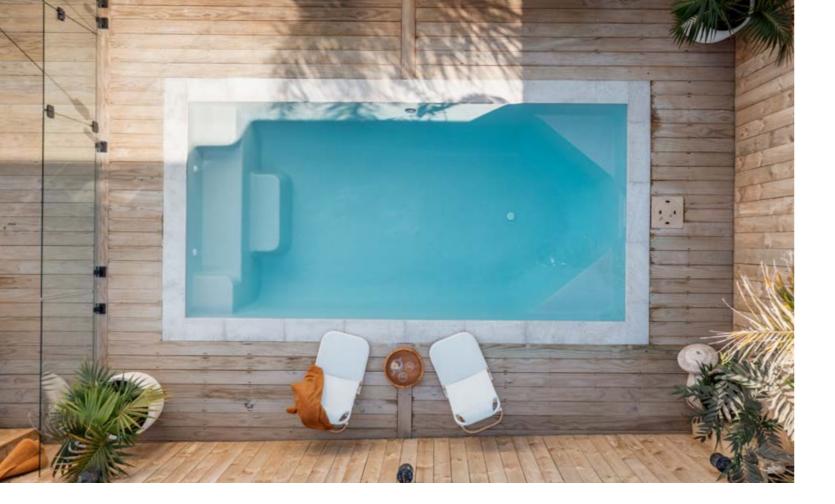

# Lifestyle

The Lifestyle is the entertainer's dream. Relax with friends and family on the large inset seating area. There's nothing like a pool to bring people together.

### **Pool Features:**

- $\blacktriangleright$  Corner entrance steps in the shallow end
- ► Large inset seated area, perfect for small children or relaxing
- ▶ Dual swim outs in deepend

LIFESTYLE 6M

Length 6m Width 2.75m Depth 1m - 1.5m