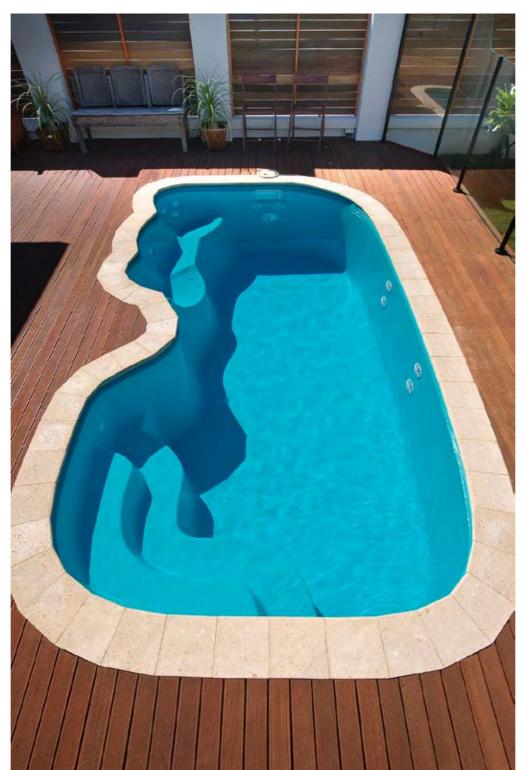

## Allure

Transform your backyard into a stunning oasis with one of our Allure pools. Enjoy swimming laps or simply relax and enjoy the tranquility.

### **Pool Features:**

- ► Full width entry steps in shallow end
- ► Deep end swim outs, also great for relaxing
- ► Max depth 1.5m

ALLURE 6M

Length 6m Width 2.85m Depth 1m - 1.5m