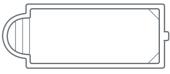

# Lifestyle

The Lifestyle is the entertainer's dream. Relax with friends and family on the large inset seating area. There's nothing like a pool to bring people together.

### **Pool Features:**

- $\blacktriangleright$  Corner entrance steps in the shallow end
- ► Large inset seated area, perfect for small children or relaxing
- ▶ Dual swim outs in deepend

LIFESTYLE 6M

Length 6m Width 2.75m Depth 1m - 1.5m

### LIFESTYLE 7M

Length 7m Width 3.45m Depth 1m - 1.7m

### LIFESTYLE 8.5m

Length 8.5m Width 4m Depth 1.05m - 1.7m