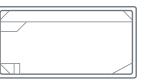

# Lifestyle

The Lifestyle is the entertainer's dream. Relax with friends and family on the large inset seating area. There's nothing like a pool to bring people together.

### **Pool Features:**

- $\blacktriangleright$  Corner entrance steps in the shallow end
- ► Large inset seated area, perfect for small children or relaxing
- ▶ Dual swim outs in deepend

LIFESTYLE 6M

Length 6m Width 2.75m Depth 1m - 1.5m