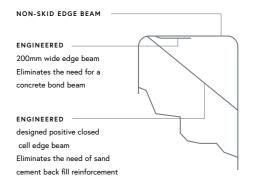

### Pool Construction

Six layers of specialised construction make Statement Pools a leader in fibreglass swimming pool manufacturing. Our quality assurance processes are a range of thorough testing to meet strict standards include testing for hardness, thickness and durability, amongst many more – and if it doesn't pass, it doesn't leave the factory.

#### 5. Reinforcement layer

Reinforced fibreglass mouldings to pool walls, edge beam and step areas for superior strength.