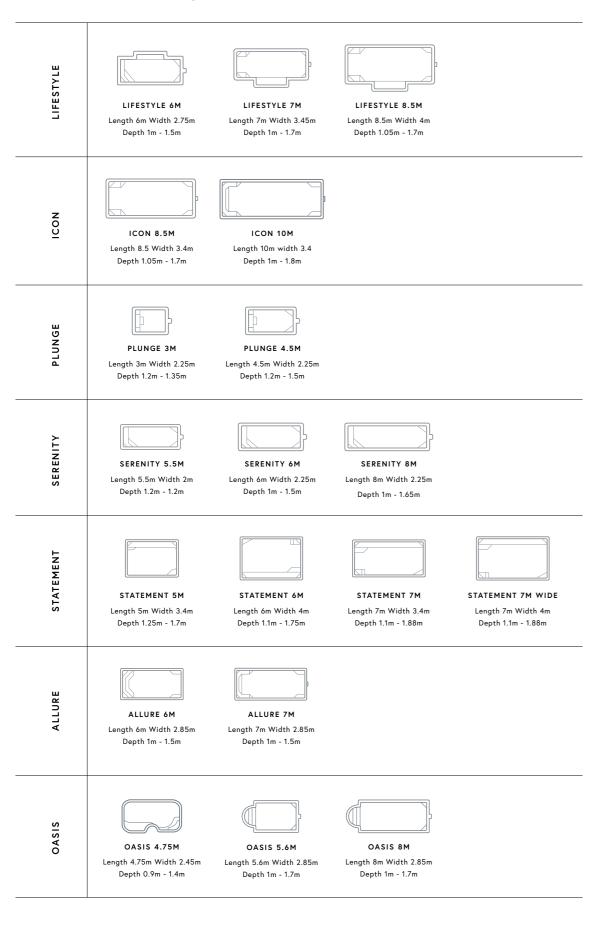

# Lifestyle

The Lifestyle is the entertainer's dream. Relax with friends and family on the large inset seating area. There's nothing like a pool to bring people together.

### **Pool Features:**

- $\blacktriangleright$  Corner entrance steps in the shallow end
- ► Large inset seated area, perfect for small children or relaxing
- ▶ Dual swim outs in deepend

LIFESTYLE 6M

Length 6m Width 2.75m Depth 1m - 1.5m

### LIFESTYLE 7M

Length 7m Width 3.45m Depth 1m - 1.7m

### LIFESTYLE 8.5m

Length 8.5m Width 4m Depth 1.05m - 1.7m

### Icon

Create your own sanctuary at home with an Icon pool, the perfect place to relax or swim laps.

### **Pool Features:**

- ► Dual corner entry steps and swim outs maximise space for laps
- ► Generous steps in 10m pool, ideal for young children

ICON 8.5M

Length 8.5 Width 3.4m Depth 1.05m - 1.7m

ICON 10M

Length 10m Width 3.4m Depth 1m - 1.8m

# Plunge

Perfect for small backyards, enjoy year round poolside beauty and relaxation at home with a low maintenance Plunge pool.

### **Pool Features:**

- ▶ Dual swim outs in Plunge 4.5m
- ► Low maintenance

### PLUNGE 3M

Length 3m Width 2.25m Depth 1.2m - 1.35m

PLUNGE 4.5M

Length 4.5m Width 2.25m Depth 1.2m - 1.5m

## Serenity

Visually stunning, functional and designed for narrow backyards, the Serenity will be the focal point and heart of your home.

### **Pool Features:**

- Large seating areas in the shallow
- ▶ Dual swim outs in deep end
- ► The 5.5m pool has a constant depth of 1.2m, perfect for children
- ► Narrow layouts: Width 2m-2.5m

### SERENITY 5.5M

Length 5.5m Width 2m Depth 1.2m - 1.2m

### SERENITY 6M

Length 6m Width 2.25m Depth 1m - 1.5m

### SERENITY 8M

Length 8m Width 2.25m Depth 1m - 1.65m

### Statement

Fill your days poolside in our Statement pool, the widest and deepest in our range.

The extended seating area runs the full length of the pool - a great spot for the little ones to splash and play, or for you to simply relax and enjoy the sun drenched days.

### **Pool Features:**

- ► Corner entry steps in shallow end
- ► Full length seating area
- ► Large swimming area
- ▶ Deep end swim outs
- ► Wide and deep

### STATEMENT 5M

Length 5m Width 3.4m Depth 1.25m - 1.7m

### STATEMENT 7M

ength 7m Width 3.4m Depth 1.1m - 1.88m

STATEMENT 6M

Length 6m Width 4m Depth 1.1m - 1.75m

### STATEMENT 7M WIDE

Length 7m Width 4m Depth 1.1m - 1.88m

## Allure

Transform your backyard into a stunning oasis with one of our Allure pools. Enjoy swimming laps or simply relax and enjoy the tranquility.

### **Pool Features:**

- ► Full width entry steps in shallow end
- ► Deep end swim outs, also great for relaxing
- ► Max depth 1.5m

ALLURE 6M

Length 6m Width 2.85m Depth 1m - 1.5m

### ALLURE 7M

Length 7m Width 2.85m Depth 1m - 1.5m

### Oasis

This Mediterranean inspired pool is the perfect companion to any backyard. The Oasis has dual seats/swim outs in the deep end and a large step area not just entering but also providing a great seating area. Built to maximise the swimming area. Classic semi-circular step entry.

### **Pool Features:**

- ► Mediterranean Design
- ► Great seated/large step area
- ▶ Dual seats/swim outs at deep end
- ► Generous depths up to 1.7m at the deep end

**OASIS 4.75M** 

Length 4.75m Width 2.45mDepth 0.9m - 1.4m

OASIS 5.6M

Length 5.6m Width 2.85mDepth 1m - 1.7m

OASIS 8M

Length 8m Width 2.85m Depth 1m - 1.7m