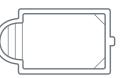

# Plunge

Perfect for small backyards, enjoy year round poolside beauty and relaxation at home with a low maintenance Plunge pool.

### **Pool Features:**

- ▶ Dual swim outs in Plunge 4.5m
- ► Low maintenance

### PLUNGE 3M

Length 3m Width 2.25m Depth 1.2m - 1.35m

PLUNGE 4.5M

Length 4.5m Width 2.25m Depth 1.2m - 1.5m