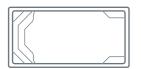

### Icon

Create your own sanctuary at home with an Icon pool, the perfect place to relax or swim laps.

### **Pool Features:**

- ► Dual corner entry steps and swim outs maximise space for laps
- ► Generous steps in 10m pool, ideal for young children

ICON 8.5M

Length 8.5 Width 3.4m Depth 1.05m - 1.7m

ICON 10M