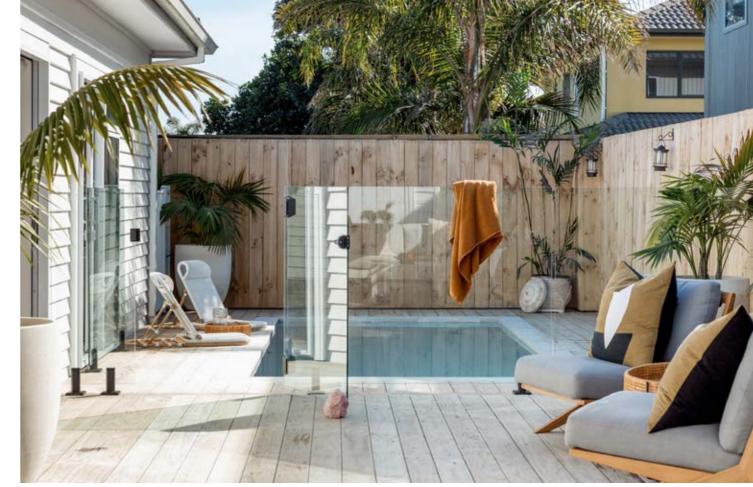

# Lifestyle

The Lifestyle is the entertainer's dream. Relax with friends and family on the large inset seating area. There's nothing like a pool to bring people together.

### **Pool Features:**

- $\blacktriangleright$  Corner entrance steps in the shallow end
- ► Large inset seated area, perfect for small children or relaxing
- ▶ Dual swim outs in deepend

LIFESTYLE 6M

Length 6m Width 2.75m Depth 1m - 1.5m