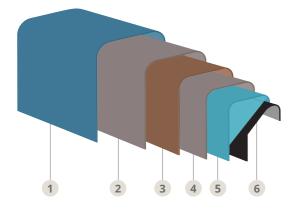

### Pool Construction

Six layers of specialised construction make Statement Pools a leader in fibreglass swimming pool manufacturing. Our quality assurance processes are a range of thorough testing to meet strict standards include testing for hardness, thickness and durability, amongst many more – and if it doesn't pass, it doesn't leave the factory.

### 1. Cosmetic layer

CHLORSHIELD gelcoat surpasses Australian Standard AS1838 by a factor of 10.

### 2. Protection layer

Vinyl ester resin with fibreglass membrane. Superior waterproof protection layer.

### 3. Structural layer

Isophthalic resin initial structural layer.

Consistent cure. Extreme water resistance.

### 4. Extra strength structural layer

Isophthalic resin extra strength structural layer. Consistent cure. Extreme water resistance.

#### 5. Reinforcement layer

Reinforced fibreglass mouldings to pool walls, edge beam and step areas for superior strength.

### 6. Protective layer

Final protective of terephthalic resin to prevent moisture ingress.