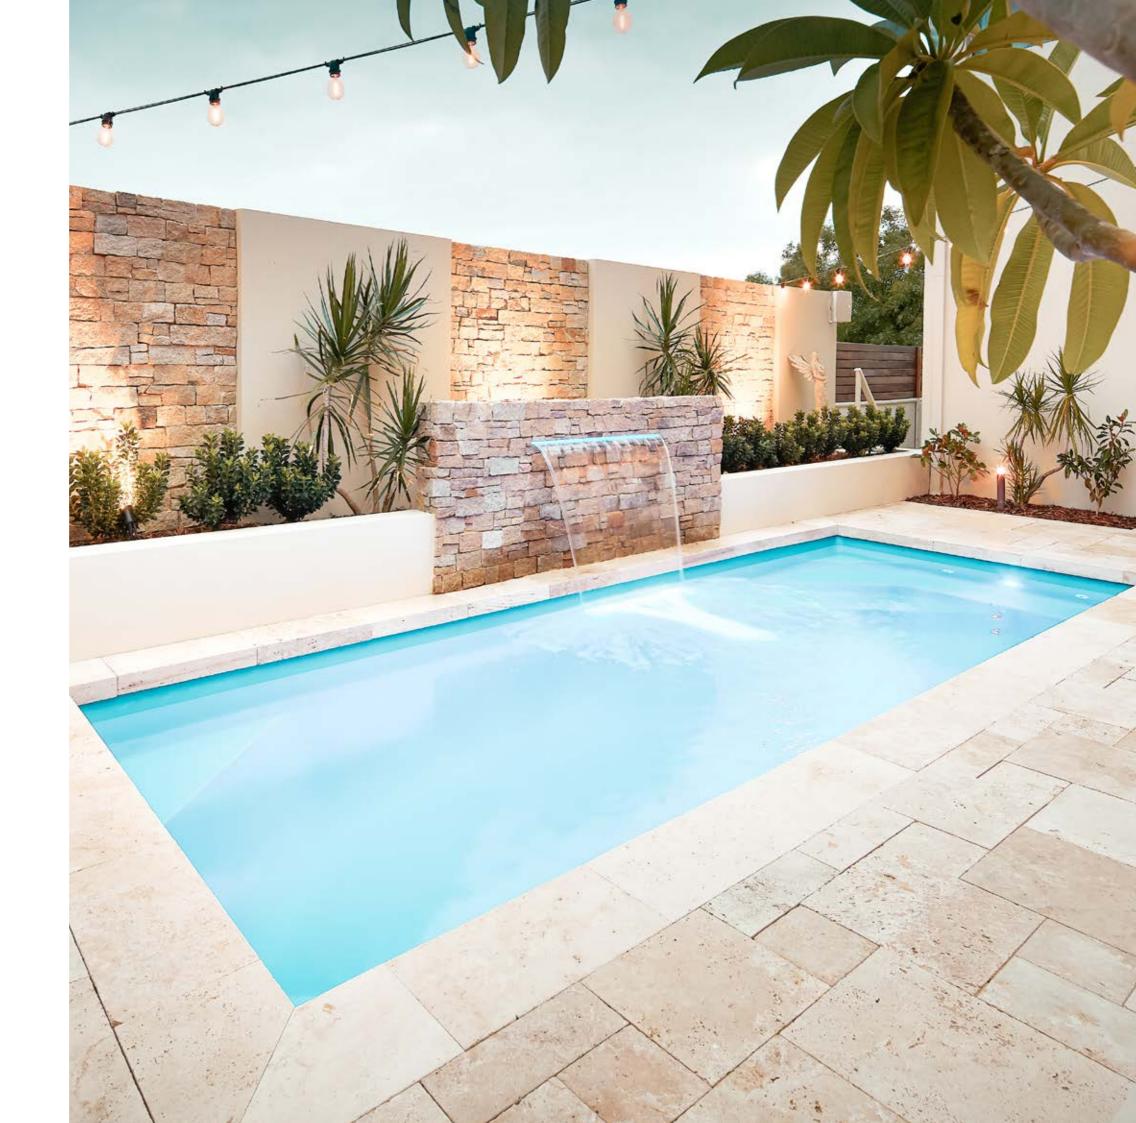

# Lifestyle

The Lifestyle is the entertainer's dream. Relax with friends and family on the large inset seating area. There's nothing like a pool to bring people together.

### **Pool Features:**

- $\blacktriangleright$  Corner entrance steps in the shallow end
- ► Large inset seated area, perfect for small children or relaxing
- ▶ Dual swim outs in deepend

LIFESTYLE 6M

Length 6m Width 2.75m Depth 1m - 1.5m