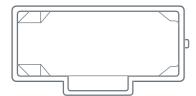

# Plunge

Perfect for small backyards, enjoy year round poolside beauty and relaxation at home with a low maintenance Plunge pool.

### **Pool Features:**

- ▶ Dual swim outs in Plunge 4.5m
- ► Low maintenance

### PLUNGE 3M

Length 3m Width 2.25m Depth 1.2m - 1.35m

PLUNGE 4.5M

Length 4.5m Width 2.25m Depth 1.2m - 1.5m