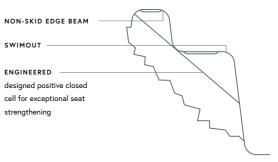

### Pool Construction

Six layers of specialised construction make Statement Pools a leader in fibreglass swimming pool manufacturing. Our quality assurance processes are a range of thorough testing to meet strict standards include testing for hardness, thickness and durability, amongst many more – and if it doesn't pass, it doesn't leave the factory.

#### 5. Reinforcement layer

Reinforced fibreglass mouldings to pool walls, edge beam and step areas for superior strength.