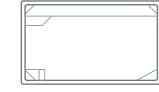

## Serenity

Visually stunning, functional and designed for narrow backyards, the Serenity will be the focal point and heart of your home.

### **Pool Features:**

- Large seating areas in the shallow
- ▶ Dual swim outs in deep end
- ► The 5.5m pool has a constant depth of 1.2m, perfect for children
- ► Narrow layouts: Width 2m-2.5m