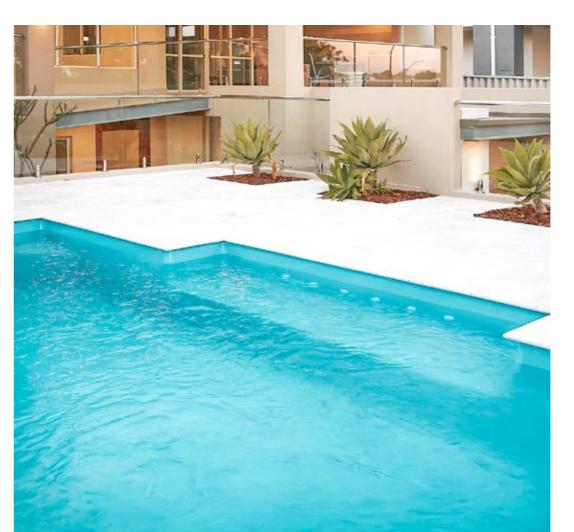

## Allure

Transform your backyard into a stunning oasis with one of our Allure pools. Enjoy swimming laps or simply relax and enjoy the tranquility.

### **Pool Features:**

- ► Full width entry steps in shallow end
- ► Deep end swim outs, also great for relaxing
- ► Max depth 1.5m

ALLURE 6M

Length 6m Width 2.85m Depth 1m - 1.5m