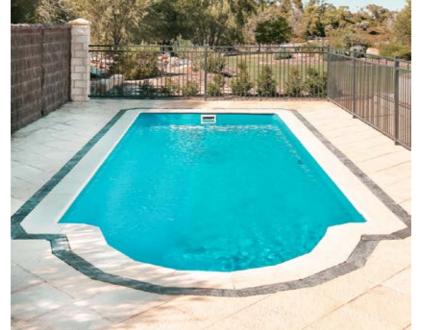

### Oasis

This Mediterranean inspired pool is the perfect companion to any backyard. The Oasis has dual seats/swim outs in the deep end and a large step area not just entering but also providing a great seating area. Built to maximise the swimming area. Classic semi-circular step entry.

### **Pool Features:**

- ► Mediterranean Design
- ► Great seated/large step area
- ▶ Dual seats/swim outs at deep end
- ► Generous depths up to 1.7m at the deep end

**OASIS 4.75M** 

Length 4.75m Width 2.45mDepth 0.9m - 1.4m

OASIS 5.6M

Length 5.6m Width 2.85mDepth 1m - 1.7m

OASIS 8M

Length 8m Width 2.85m Depth 1m - 1.7m