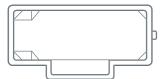

# Lifestyle

The Lifestyle is the entertainer's dream. Relax with friends and family on the large inset seating area. There's nothing like a pool to bring people together.

### **Pool Features:**

- $\blacktriangleright$  Corner entrance steps in the shallow end
- ► Large inset seated area, perfect for small children or relaxing
- ▶ Dual swim outs in deepend

LIFESTYLE 6M

Length 6m Width 2.75m Depth 1m - 1.5m