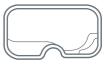

## Serenity

Visually stunning, functional and designed for narrow backyards, the Serenity will be the focal point and heart of your home.

### **Pool Features:**

- Large seating areas in the shallow
- ▶ Dual swim outs in deep end
- ► The 5.5m pool has a constant depth of 1.2m, perfect for children
- ► Narrow layouts: Width 2m-2.5m

### SERENITY 5.5M

Length 5.5m Width 2m Depth 1.2m - 1.2m

### SERENITY 6M

Length 6m Width 2.25m Depth 1m - 1.5m

### SERENITY 8M

Length 8m Width 2.25m Depth 1m - 1.65m