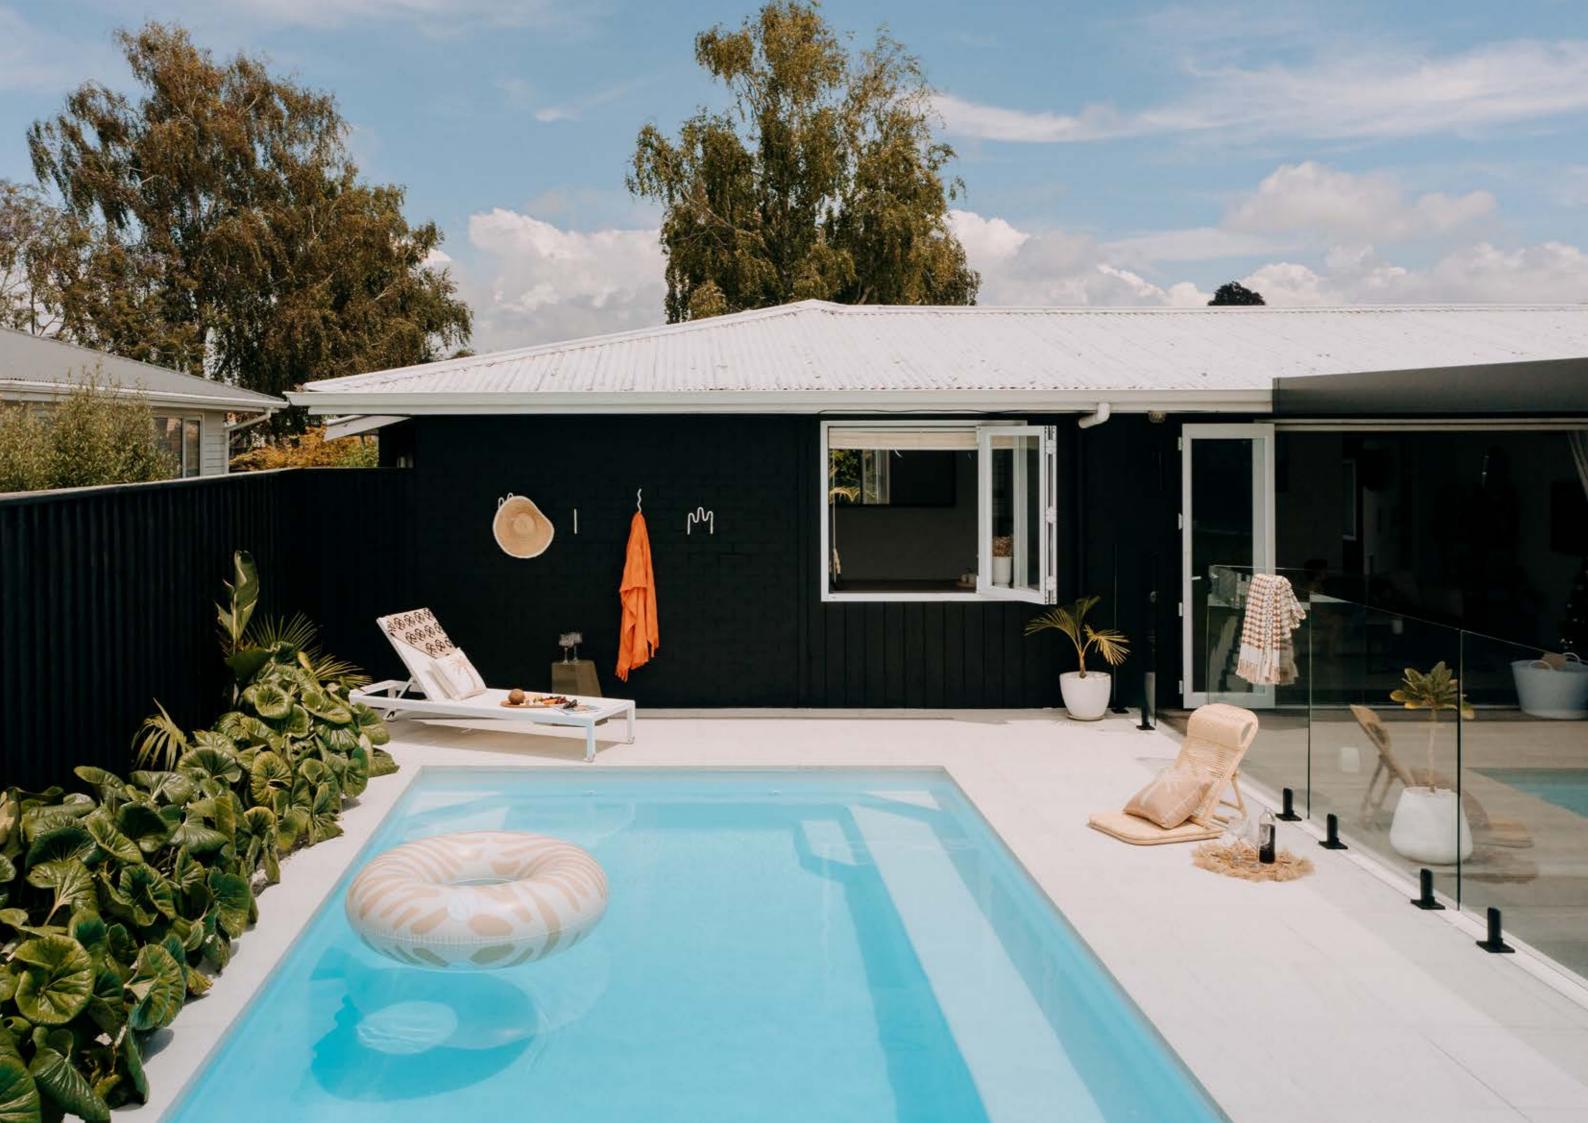

## Allure

Transform your backyard into a stunning oasis with one of our Allure pools. Enjoy swimming laps or simply relax and enjoy the tranquility.

### **Pool Features:**

- ► Full width entry steps in shallow end
- ► Deep end swim outs, also great for relaxing
- ► Max depth 1.5m

ALLURE 6M

Length 6m Width 2.85m Depth 1m - 1.5m